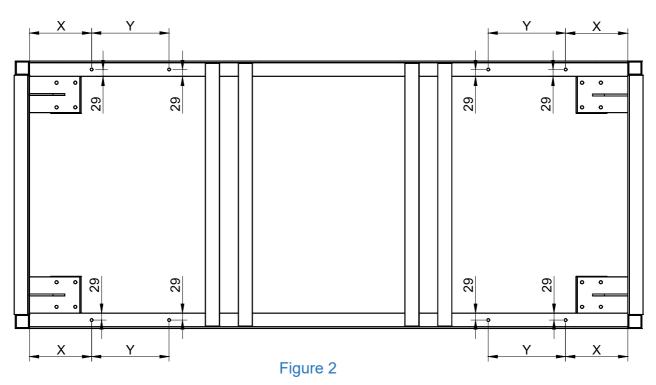

2 Inorder to mount the guide-boards please follow the 3 steps:

Note : If the planks are already mounted then start from step 3.

Plank

2.1 Each container requires 8 holes as shown in Figure 2. The spacing of the holes depends on the length of the transport ontainer See Table 1 for the corresponding values. The holes are to be drilled using a 12mm diameter drill bit.

Figure 1

| Order number | Dimension L x W x H | Length X | Length Y |
|--------------|---------------------|----------|----------|
|              | (mm)                | (mm)     | (mm)     |
| 9.101.000    | 4200 x 1170 x1450   | 265      | 330      |
| 9.101.001    | 3700 x 1170 x1450   | 265      | 580      |
| 9.101.002    | 3200 x 1170 x1450   | 265      | 830      |
| 9.101.003    | 2700 x 1170 x1450   | 265      | 840      |
| Table 1      |                     |          |          |