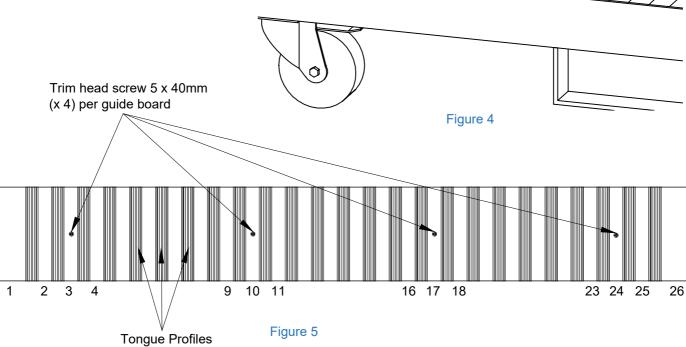

2 Inorder to mount the guide-boards please follow the 3 steps:

Note : If the planks are already mounted then start from step 3.

Plank

2.1 Each container requires 8 holes as shown in Figure 2. The spacing of the holes depends on the length of the transport ontainer See Table 1 for the corresponding values. The holes are to be drilled using a 12mm diameter drill bit.