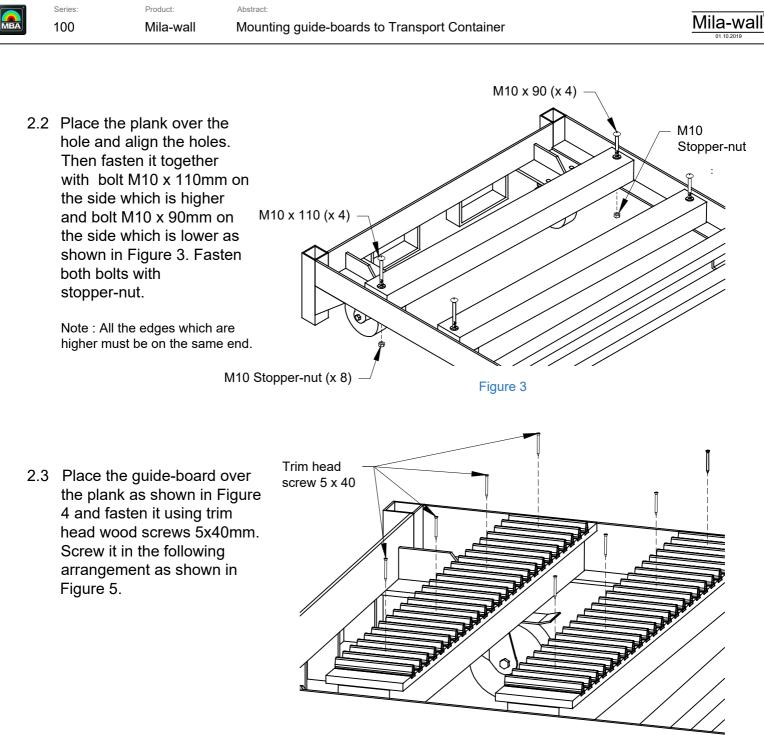

2 Inorder to mount the guide-boards please follow the 3 steps:

Note : If the planks are already mounted then start from step 3.

Plank

2.1 Each container requires 8 holes as shown in Figure 2. The spacing of the holes depends on the length of the transport ontainer See Table 1 for the corresponding values. The holes are to be drilled using a 12mm diameter drill bit.