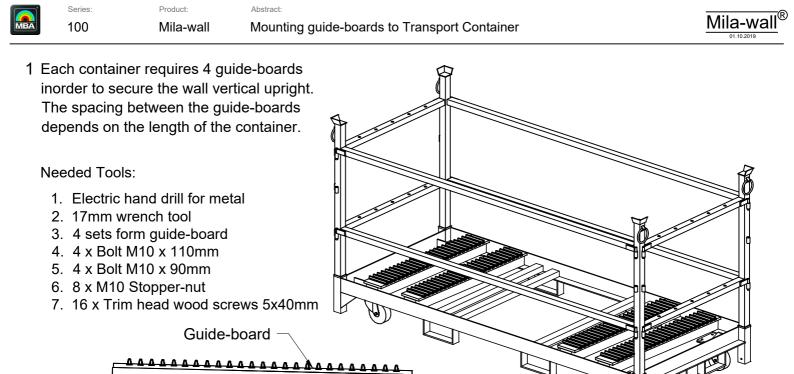

2 Inorder to mount the guide-boards please follow the 3 steps:

Note : If the planks are already mounted then start from step 3.

Plank

2.1 Each container requires 8 holes as shown in Figure 2. The spacing of the holes depends on the length of the transport ontainer See Table 1 for the corresponding values. The holes are to be drilled using a 12mm diameter drill bit.